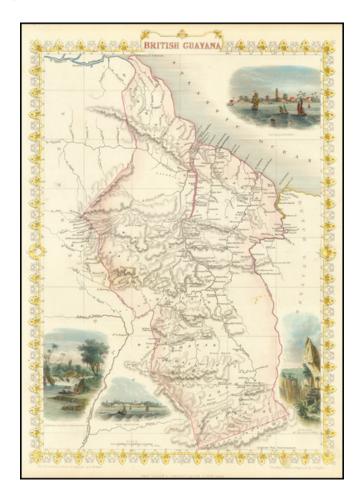

## **Description:**

Decorative and detailed map of the British Guayana, showing mountains, rivers, towns, islands, and published by John Tallis in London. The map includes four vignettes showing scenes around the colony, including of Christmas Cataract on the River Berbice, New Amsterdam, Ataraipu and Georgetown.

This map was engraved for R. Montgomery Martin's Illustrated Atlas. Tallis was one of the last great decorative map makers and his maps are prized for the wonderful vignettes of indigenous scenes, people, and more, and for the attractive coloring they show.