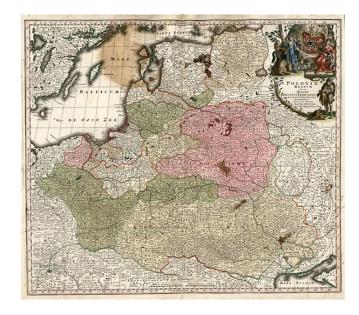

## Poloniae Regnum ut et Magni Ducatus Lithuaniae...

**Stock#:** 7884 **Map Maker:** Seutter

Date: 1730Place: AugsburgColor: Hand Colored

**Condition:** VG

**Size:** 23 x 20 inches

**Price:** SOLD

## **Description:**

Decorative full color example of Seutter's map of Poland and the Baltic regions. Includes an elaborate title cartouche with coat of arms. Darkening in the Northern Baltic and a few other minor stains, but in all an attractive example. Normally a \$900.00 map.