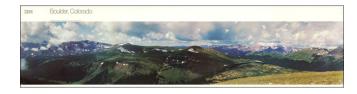

## **Description:**

The photographic panoramic poster features a breathtaking view of the Gore Range Overlook and Trail Ridge Road, situated within the stunning Rocky Mountain National Park in Colorado. Prominently displayed on the poster is the IBM logo, indicating a connection or sponsorship with the Boulder, Colorado location of the company. The image captures the natural beauty of the mountain range and surrounding landscape, showcasing the majestic peaks, lush forests, and winding road that traverses this picturesque region.