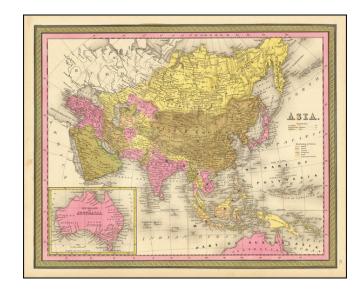

## Asia [with inset:] New Holland or Australia.

**Stock#:** 78775 **Map Maker:** Mitchell

**Date:** 1846

Place: Philadelphia Color: Hand Colored

**Condition:** VG+

**Size:** 15 x 12 inches

**Price:** SOLD

## **Description:**

Detailed map of Asia, including part of Polynesia and a large inset of Australia. Includes color key noting the colonial possessions of Britain, France, Spain, Portugal, Holland and independent islands.

Decorative border. An excellent map from the leading American mapmaker of the mid-19th century.

## **Detailed Condition:**

Original hand-color, differentiating between the colonies of Britain, France, Spain, Portugal, Dutch, and the "Independent Islands".