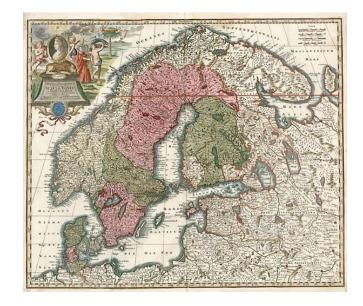

## Synopsis Plagae Septentrionalis Sive Sueciae Daniae et Norwegie Regn....

**Stock#:** 7876 **Map Maker:** Seutter

Date: 1730Place: AugsburgColor: Hand Colored

**Condition:** VG

Size: 23 x 20 inches

Price: SOLD

## **Description:**

Decorative map of Scandinavia, the Baltic and contiguous parts of Russia, with an ornate cartouche which features a portrait of Ulrica Eleonora, the Queen of Sweden, resting atop and lion and held by cherubs, with a scene from the Garden of Eden and various other allegorical symbols. A bit of marginal staining, else a very nice example in full color.