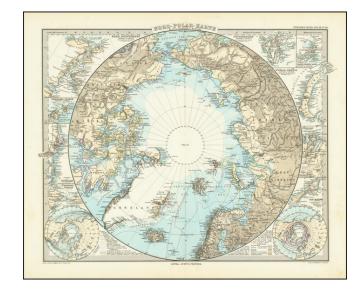

## **Description:**

Detailed map of North Polar region, illustrating the great precision of Stieler's work. Many notes regarding explorers routes and many islands and bays in the surrounding insets. One of the best maps of the period.

Observations Stations are underlined in red.

A number of important discoveries are located and dated, as are the routes of explorers in 4 of the most important expeditions, between 1850 and 1874.