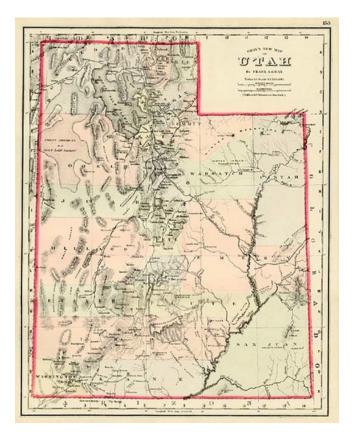

## Barry Lawrence Ruderman Antique Maps Inc.

7407 La Jolla Boulevard La Jolla, CA 92037

www.raremaps.com

(858) 551-8500 blr@raremaps.com

Gray's New Map of Utah

| Stock#:           | 7867           |
|-------------------|----------------|
| Map Maker:        | Gray           |
| Date:             | 1873           |
| Place:            | Philadelphia   |
| Color:            | Hand Colored   |
| <b>Condition:</b> | VG             |
| Size:             | 15 x 12 inches |
| Price:            | SOLD           |

## **Description:**

Wonderful early map of the region, colored by counties and showing early roads, rivers, mountains, railroads, mines, Indians, forts, etc. From one of the leading American map publisher of the 1870s.