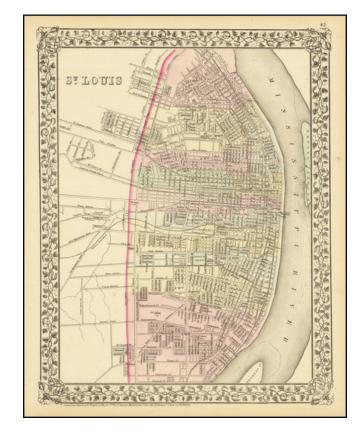

### St. Louis

Stock#: 78658 Map Maker: Mitchell Jr.

**Date:** 1872

Place: Philadelphia Colored Hand Colored

**Condition:** VG+

**Size:** 11 x 14 inches

**Price:** \$ 145.00

# The earliest map of St. Louis to appear in a Commercial Atlas.

Great plan of the city of St. Louis, published by SA Mitchell Jr.

The map is highly detailed and hand colored. Wards are listed as well as fair grounds and other public places.