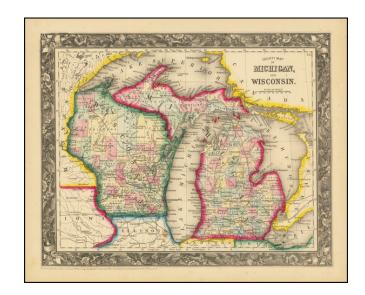

## **County Map of Michigan and Wisconsin**

Stock#: 78652 Map Maker: Mitchell

**Date:** 1860

Place: Philadelphia Color: Hand Colored

**Condition:** VG+

**Size:** 13 x 10.5 inches

**Price:** SOLD

## **Description:**

First state of this detailed map of Michigan and Wisconsin, published by SA Mitchell Jr.

The map is colored by counties. Shows early railroads, proposed railroads, towns, rivers, Indian region, etc.

Decorative floral border.