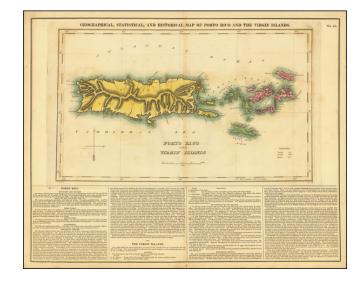

### **Description:**

A nice detailed map of Puerto Rico and the Virgin Islands, from the first edition of Carey & Lea's *American Atlas*. This is one of the most detailed maps of the Virgin Islands to appear in a commercial atlas. The lengthy narrative text below includes details about the islands, climates, towns, soils, government, and history of both Puerto Rico and the Virgin Islands. This map is increasingly rare on the market.

The map names many islands and settlements, and shows rivers, mountains, straits, and more. All of the Virgin Islands are visible. Islands are identified as English (red), Spanish (yellow), and Danish (green). Notes of particular interest include the detailed description of each of the Virgin Islands, the lavishing tone describing early British settlers and their methods of governance on these islands, and the surprisingly detailed data presented regarding Puerto Rico.