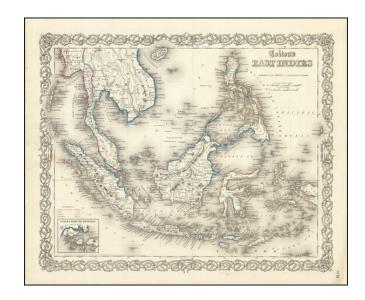

## Colton's East Indies

**Stock#:** 78513 **Map Maker:** Colton

Date: 1865Place: New YorkColor: Outline Color

**Condition:** VG

**Size:** 16 x 13 inches

Price: SOLD

## **Description:**

Very detailed map of Indonesia, Malaysia and the Philippines, with inset map of the Strait of Singapore.

Color key shows the Dutch, British, Spanish and Portuguese Possession. A marvelously detailed map. Decorative border.

A terrific regional map from one of the most prolific American mapmakers of the mid-19th century.