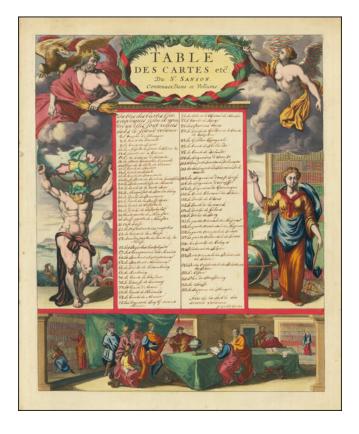

## **Description:**

One of the most famous and recognizable illustrated index pages, from a large Mortier Atlas.

Four elaborate allegorical scenes are shown, including Atlas holding the World aloft and an illustration of a woman beside a celestial globe, with pointer and compass, along with two winged gods in the heavens. At the bottom, a finely engraved library scene is shown, including a large globe, atlas and map.