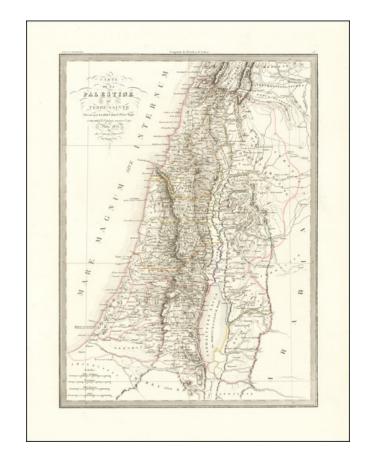

## **Description:**

Detailed map of the Holy Land, published in Paris by Lapie.

The map shows the 12 tribes. Includes substantial geographical and topographical details, based upon biblical geographical writings. Many towns, mountains, rivers, lakes, roads, islands and bays located. Includes ancient biblical and Greek names.

A fascinating and highly detailed holy land map.

Decorative piano key border.