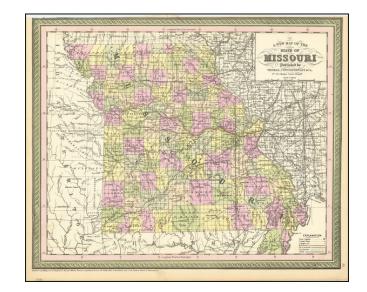

## **Description:**

Attractive map of Missouri, published by Thomas Cowperthwait & Co.

The map is hand colored by counties and showing towns, roads, railroads, proposed rail lines, rail lines under construction, canals, steamship lines, etc. Includes township surveys and a host of other interesting details.

Just west of Missouri is Indian Territory, including over a dozen early Indian reservations.