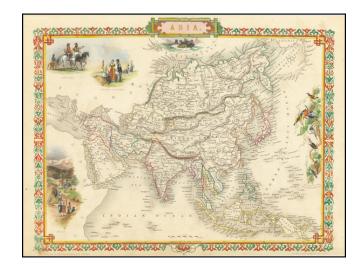

## Asia

**Stock#:** 78323 **Map Maker:** Tallis

Date: 1851 Place: London

**Color:** Hand Colored

**Condition:** VG+

**Size:** 13 x 9.75 inches

**Price:** \$ 295.00

## **Description:**

Striking full color example of this marvelous map of the Asian Continent.

Decorative vignettes of Tartars, Russian Peasants, Petra and the Sun Birds of India and the Philippines.

Engraved for *R. Montgomery Martin's Illustrated Atlas*. Tallis was one of the last great decorative map makers. His maps are prized for the wonderful vignettes of indigenous scenes, people, etc.