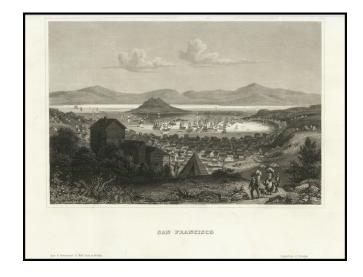

## Early Gold Rush Era View of San Francisco

Terrific steel plate engraved view of the City of San Francisco from the hills, facing the bay.

Shows a booming town, with dozens of ships at anchor and Alcatraz in the background.

One of the earliest and most iconic European views of San Francisco.