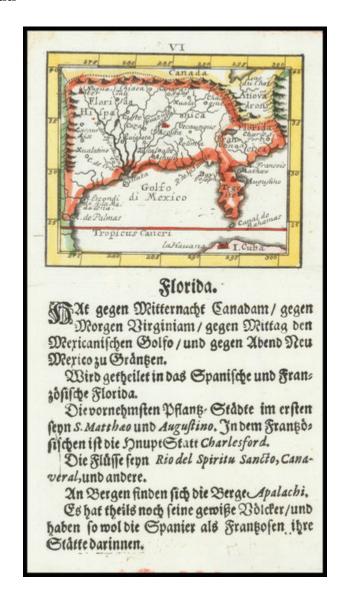

## **Description:**

Rare Southeast regional American map, published by Johann Ulrich Muller.

Highly coveted miniature map of Florida, the Gulf Coast, Texas, the Mississippi Valley and the Mid-Atlantic, extending northward to Lac du Chat (Ontario?). Excellent detail throughout the map. The course of the Mississippi is considerably west of its true location and very primitive.

### **Florida**

Many other interesting features. From one of the rarest and most coveted of all miniature atlases.

**Detailed Condition:**