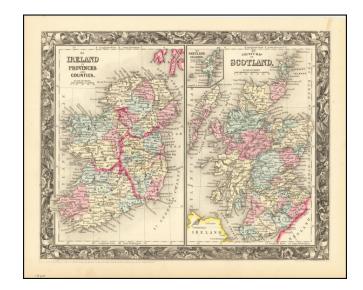

## Ireland in Provinces and Counties [with] County Map of Scotland

Stock#: 78014 Map Maker: Mitchell Jr.

**Date:** 1860

Place: Philadelphia Color: Hand Colored

**Condition:** VG+

**Size:** 13.5 x 10.5 inches

## **Description:**

A decorative map with Ireland and Scotland side by side, colored by counties.

Includes a decorative border. Nice detail in both maps, including early roads, towns, railroads, rivers, lakes, islands, etc.