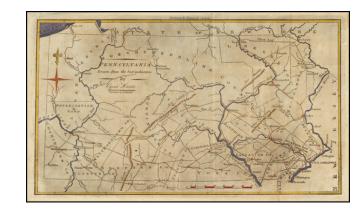

## Pennsylvania Drawn from the best authorities By Cyrus Harris. Engraved by A. Doolittle.

**Stock#:** 77982 **Map Maker:** Morse

Date: 1796 Place: Boston

**Color:** Hand Colored

**Condition:** VG+

**Size:** 13.5 x 7.5 inches

#### One of the earliest obtainable American Maps of the State of Pennsylvania

Scarce map of Pennsylvania, engraved by Amos Doolittle, published shortly after the conclusion of the American Revolution.

Includes towns, roads, islands, rivers and some topographical features.