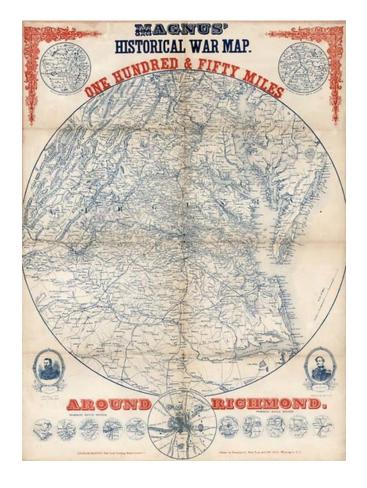

## Magnus' Historical War Map. One Hundred & Fifty Miles Around Richmond.

Stock#: 7796 Map Maker: Magnus

Date: 1864Place: New YorkColor: ColorCondition: VG+

**Size:** 27.5 x 20.5 inches

Price: SOLD

## **Description:**

Gorgeous example of Magnus' war map showing the 150 miles around Richmond, including remarkable contemporary details. Magnus' map was a commercial success and was issued in at least 13 editions. The present edition is the earliset identified by Stephenson (632.2), and includes portraits of Robert E. Lee and Ulysses S. Grant, along with 13 smaller inset maps. This example is on original linen with pink silked edges. While the map does appear on the market periodically, we have never seen the map dissected and laid on linen with original silk borders. A very nice example of this early state of the map.