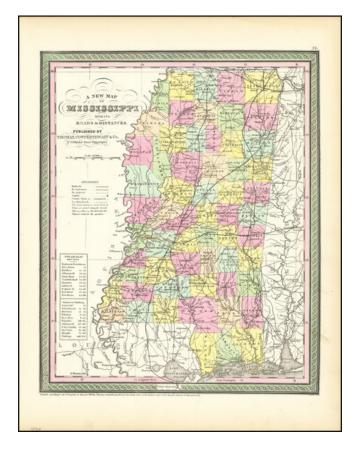

## A New Map Of The State Of Mississippi with its Roads & Distances...

**Stock#:** 77953

Map Maker: Thomas, Cowperthwait & Co.

**Date:** 1854

Place: Philadelphia Colored Hand Colored

**Condition:** VG+

**Size:** 11.5 x 14 inches

## **Description:**

Attractive map of Mississippi, hand colored by counties and showing towns, roads, railroads, steamship lines, etc.

From an early edition of Mitchell's Universal Atlas following the sale of the business to Thomas Cowperthwait.

The maps from the Universal Atlas have their beginnings with Tanner in the 1830s. Tanner sold the business to SA Mitchell in 1846. Thomas Cowperthwait & Co. published from 1850 to 1854. Following a brief period where the publisher was Cowperthwait Desilver & Butler, the maps were published by Desilver with new borders from 1855 to 1860.