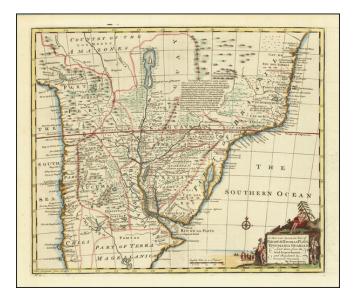

## **Description:**

Decorative map of Southern Brazil, Paraguay, Uruguay and parts of Argentina and Chile.

Includes a decorative cartouche and compass rose.

The map is heavily annotated with notes regarding Indians, rivers mines and other exotic myths.