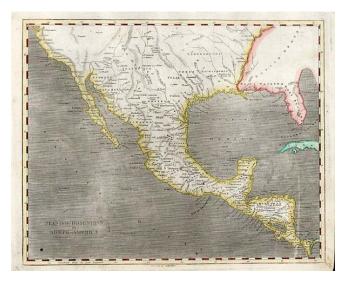

## **Spanish Dominions in North America**

| Stock#:<br>Map Maker: | 7781<br>Arrowsmith & Lewis |
|-----------------------|----------------------------|
| Date:                 | 1802                       |
| Place:                | Boston                     |
| Color:                | Hand Colored               |
| <b>Condition:</b>     | VG                         |
| Size:                 | 10 x 8.5 inches            |
| Price:                | SOLD                       |

## **Description:**

Scarce early map of the Mexico, Upper California, Texas and Louisiana Territory. The Missions of Upper California are named, as are some of the settlements on the Gila and Rio Grande. Good detail in Texas, with the name Texas appearing. An interesting time period, immediately preceding the reports of Pike & Humboldt and the Louisiana Purchase.