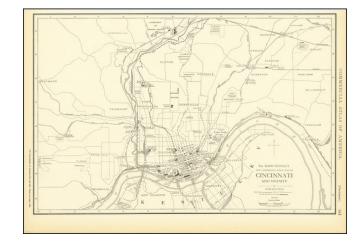

## The Rand-McNally New Commercial Atlas Map of Cincinnati and Vicinity

**Stock#:** 77800

Map Maker: Rand McNally & Company

Date: 1917
Place: Chicago
Color: Uncolored

**Condition:** VG

**Size:** 19 x 12.5 inches

## **Description:**

Original antique map of the city of Cincinnati, in Ohio, from Rand-McNally's Commercial Atlas of America.

The map shows Cincinnati and the surrounding area with major streets and railway lines. Important commercial and public buildings are shown in black. Surrounding the city, cemeteries, including the Jewish Cemetery, are labeled. The areas which would become the towns of Price Hill, Clifton, and Covington are all named.