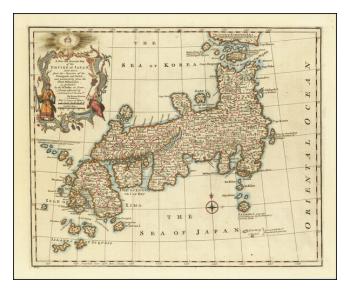

## A New and Accurate Map of the Empire of Japan Laid down from the Memoirs of the Portugese and Dutch; and particularly from the Jesuit Missionaries. . .

Stock#:77771Map Maker:Bowen

Date:1744Place:LondonColor:Hand ColoredCondition:VG+Size:17 x 14 inches

## **Description**:

Gorgeous full color example of Bowen's highly detailed map of Japan.

The map identifies Provinces, towns, islands, lakes, mountains, and many other details. Several annotations note the recently discovered islands, colonial details, etc. Large attractive cartouche.

One of the best English maps of Japan issued in the mid 18th Century.