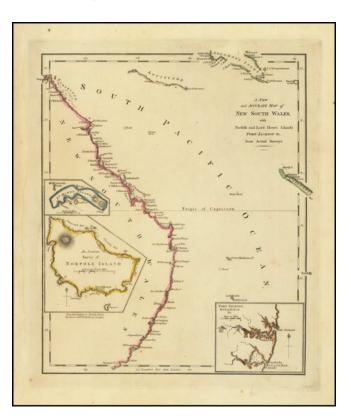

## A New and Accurate Map of New South Wales with Norfolk and Lord Howes Islands Port Jackson, &c. from Acutal Surveys.

| 77634               |
|---------------------|
| Wilkinson           |
| 1794                |
| London              |
| Outline Color       |
| VG                  |
| $9 \ge 10.5$ inches |
|                     |

## **Description:**

Rare early map of coastal regions of New South Wales, with insets of the Port Jackson area, Lord Howe's Island and Norfolk Island.

Robert Wilkinson was active in London as a cartographic publisher from 1785 to 1825. He produced a number of nice works, including a General Atlas and a re-issuance of Bowen & Kitchen's English Atlas, along with excellent large format separate maps.