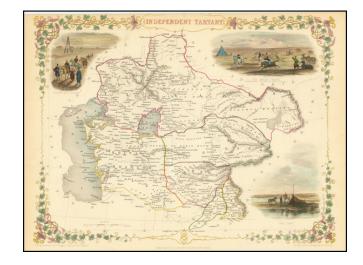

## **Independent Tartary**

**Stock#:** 77582 **Map Maker:** Tallis

Date: 1851 Place: London

**Color:** Hand Colored

**Condition:** VG+

**Size:**  $13 \times 9.5$  inches

**Price:** \$ 165.00

## **Description:**

Striking full color map of Tartary, with vignettes of the Bride Chase, Tartars on the journey, and the Tent of those days.

Engraved for R. Montgomery Martin's Illustrated Atlas. Tallis was one of the last great decorative map makers. His maps are prized for the wonderful vignettes of indigenous scenes, people, etc. Remarkable color.