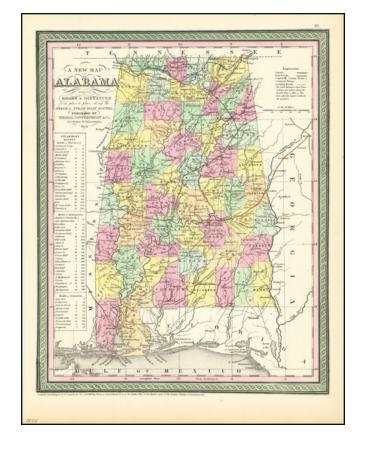

## A New Map Of Alabama with its Canals, Roads, Distances from Place to Place, along the Stage & Steam Boat Routes... 1854

**Stock#:** 77578

Map Maker: Thomas, Cowperthwait & Co.

**Date:** 1854

Place: Philadelphia Color: Hand Colored

## **Description:**

Detailed and interesting map of Alabama, published by Thomas Cowperthwait & Co. in Philadelphia.

The map is hand colored by county and showing towns, rivers, bays, lakes, railroads, roads, distances, forts, etc. Tables of Steam Boat routes and distances.

A nice example of this increasing difficult to obtain pre-Civil War map.