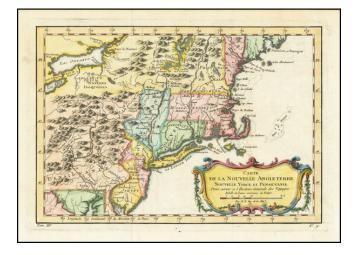

## **Description:**

Fine example of Bellin's map of New England and the Northeast Region.

An excellent early map of the region bounded by New England, Lake Ontario and the northern Chesapeake River, centered on New York and Connecticut from Bellin's *Histoire Generale des Voyages*.

Shows towns, roads, mountains, rivers, islands, capes, ports and other nice details. A nice French and Indian War map of the Northern British Colonies.