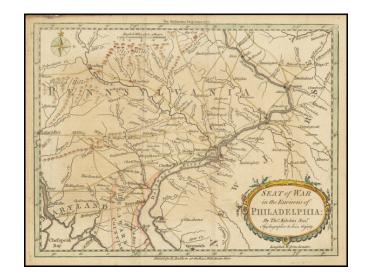

## **Description:**

Fine antique Revolutionary War-era map the area around the Delaware River and Philadelphia, which appeared in the *London Magazine* in 1777.

At the time the map was published, this area was considered the "Seat of War".

The map includes the area from Trenton to Lancaster.

The road network is shown in detail. It was likely published to illustrate the campaign against Philadelphia.