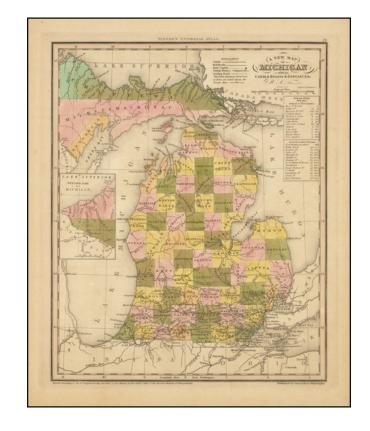

## A New Map of Michigan with its Canals, Roads & Distances by H.S. Tanner

**Stock#:** 77317 **Map Maker:** Tanner

**Date:** 1841

Place: Philadelphia Color: Hand Colored

**Condition:** VG+

**Size:** 11 x 13.5 inches

### Michigan 4 Years After Statehood

Scarce early example of Tanner's map of Michigan Territory, with interesting early/primitive counties, Indian Lands, etc.

Some of the northern counties are not yet completely formed.