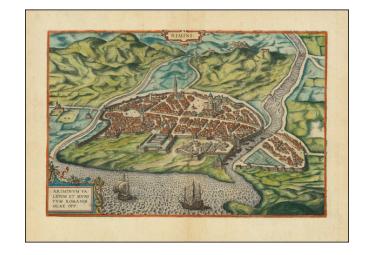

## Rimini / Ariminum validum et munitum romandi olae opp.

**Stock#:** 77155

Map Maker: Braun & Hogenberg

**Date:** 1593 **Place:** Cologne

**Color:** Hand Colored

**Condition:** VG+

**Size:** 18 x 12 inches

## **Description:**

Finely colored view of the city of Rimini in Emilia-Romagna from Braun & Hogenberg' *Civitates Orbis Terrarum*.

Includes a nice view of the town from the northeast, with two ships in the foreground.