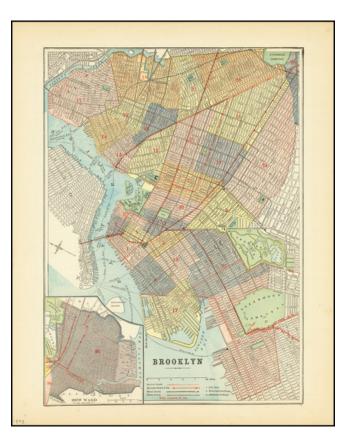

#### **Colored by Wards**

Detailed city plan of Brooklyn, showing streets, buildings, train lines, public places, rivers etc.

The map includes an inset the 26th Ward, with a key locating Electric Roads, Elevated Roads and Stations, Steam Roads and Horse Roads.