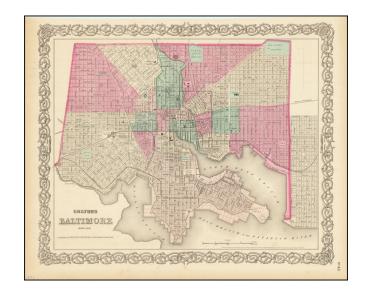

## **Description:**

Detailed map of Baltimore, published in Colton's General Atlas.

The map shows streets, railroads, buildings, etc. Many public buildings along with City Dock, Ferry Point, Fort McHenry, Mt. Claire Station, etc.

Hand colored by wards.

Includes Colton's signature decorative border.