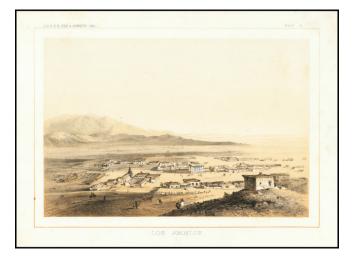

### One of the Earliest Obtainable Views of Los Angeles

One of the earliest views of Los Angeles, which accompanied Volume V of the *Reports of Explorations and Surveys To Ascertain The Most Practicable and Economical Route For A Railroad From The Mississippi River To the Pacific Ocean*, which was conducted by the Secretary of War.

The map focuses on Old Town Los Angeles, with the San Gabriel Mountains in the background.