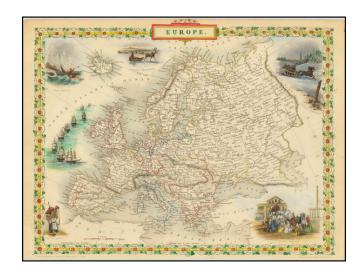

## **Description:**

Gorgeous full color example, with vignettes showing Slave Market, Seal Hunting, Lapland Travellers, Arabs and Camels.

Beautiful decorative border with remarkable color. Engraved for R. Montgomery Martin's *Illustrated Atlas*.

Tallis was one of the last great decorative map makers. His maps are prized for the wonderful vignettes of indigenous scenes, people, etc.