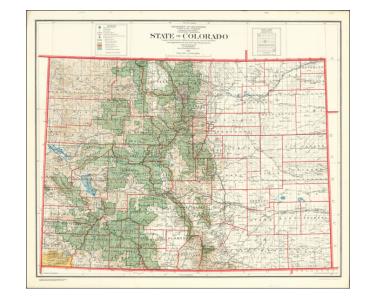

## State of Colorado. Compiled chiefly from the Official Records of the General Land Office. . .1921

**Stock#:** 76804

Map Maker: General Land Office

**Date:** 1921

**Place:** Washington

**Color:** Color **Condition:** VG

## **Description:**

Scarce large format map of Colorado, published by the General Land Office.

The map shows county and land district boundaries, Indian reservations, forest reserves, and private land claims in color.

Also shown are public land surveys, towns and cities, railroads, military reservations, and locations of U.S. land offices. Relief shown in color.

A fine early map of Colorado.