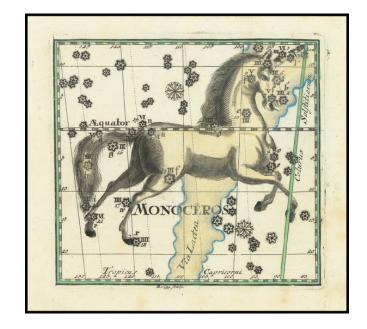

#### **Monoceros**

**Stock#:** 76671 **Map Maker:** Thomas

**Date:** 1730

Place: Frankfurt & Leipiz
Color: Hand Colored

**Condition:** VG+

**Size:**  $5 \times 5$  inches

**Price:** \$ 345.00

### "One of the Unsung Treasures of Celestial Cartography"

Fine old color example of Corbinianus Thomas's remarkable depiction of the constellation Monoceros.

Thomas's work is remarkable for its detailed treatment of single and small groups of constellations, the meticulous detail in which these fine images are engraved, and the exceptional detail of the colorwork. Among its contemporaries, it is unquestionably a visual masterwork of great note.