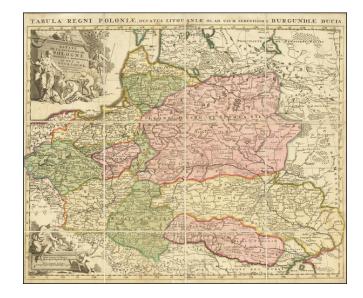

## Estats De La Couronne De Pologne presente a Monseigneur Le Duc De Bourgogne. . .

Stock#: 76660 Map Maker: Jaillot

**Date:** 1695

Place: Amsterdam Colored Hand Colored

**Condition:** VG+

**Size:** 24 x 19.5 inches

## **Description:**

Scarce antique engraved Jaillot map of Poland, Lithuania, Ukraine, and part of Russia, first issued in the *Atlas royal a l'usage de Monseigneur le Duc de Burgogne* in 1695.

The map differs from Jaillot's other maps of Poland of a similar title, in that it has a much more ornate pair of cartouches. Extends south to Podolie.

The map is hand-colored by Duchy, and includes large areas for the Duchy of Lithuania, Samogitie, Curlande, etc.

## **Detailed Condition:**

Dissected in 12 parts and mounted on linen, as a folding map. Original hand-color.