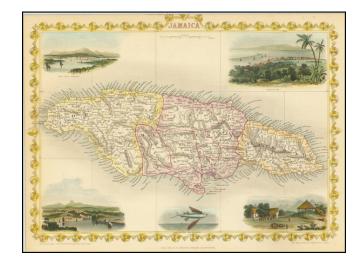

## **Jamaica**

**Stock#:** 76582 **Map Maker:** Tallis

Date: 1851 Place: London

**Color:** Hand Colored

**Condition:** VG+

**Size:** 13 x 10 inches

**Price:** Not Available

## **Description:**

Nice full color example of Tallis' map of Jamaica, with decorative vignettes of Kingston, Port Antonio, Fort Royal Harbour and Sugar Mill.

Engraved for *R. Montgomery Martin's Illustrated Atlas*. Tallis was one of the last great decorative map makers. His maps are prized for the wonderful vignettes of indigenous scenes, people, etc.