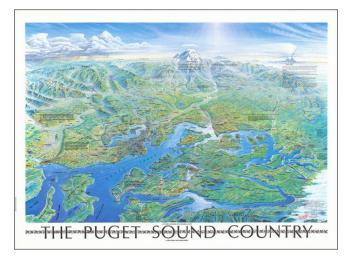

## **Description:**

Attractive vintage bird's eye view poster of Puget Sound, showing Seattle, Mount Rainier, the eastern shores of the Olympic Peninsula, etc.

The map was published in Seattle in 1981.

Interestingly, the view includes a note about Mount St. Helens which had erupted one year earlier. The height is given as "9,766 8466+/-". The mountain is shown steaming. Numerous other mountains, including Rainier, Hood, and Adams, are shown.