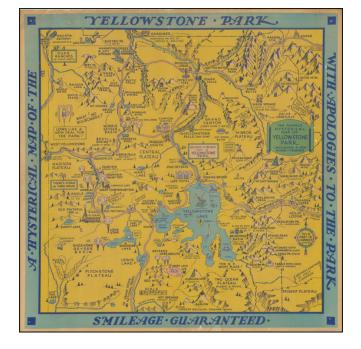

## A Hysterical Map Of The Yellowstone Park -- With Apologies To The Park -- Smileage Guaranteed

**Stock#:** 76455

Map Maker: Lindgren Brothers

**Date:** 1936

Place: Spokane, WA

**Color:** Color **Condition:** Good

## **Description:**

"Hatched & Scratched by Jolly Lindgren," this comic pictorial map is full of puns and comic vignettes related to Yellowstone and environs.

The Lindgren Brothers issued a number of other silly whimsical maps of national parks and other parts of the West. This is one of two Yellowstone maps.