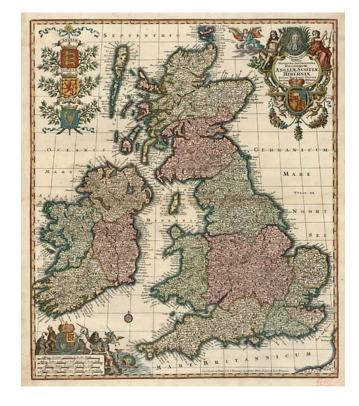

## Tabula Novissima Accuratissima Regnorum Angliae, Scotiae, Hiberniae...

**Stock#:** 7611 **Map Maker:** Seutter

Date: 1730Place: AugsbergColor: Hand Colored

**Condition:** VG+

**Size:** 23 x 19.5 inches

## **Description:**

Gorgeous full color example of Seutter's map of the British Isles, with 5 large coats of arms, portrait and two large decorative allegorical cartouches. One of the most decorative maps of the British Isles to appear in an 18th Century Atlas. Highly detailed throughout. Shirley: Seutter 1. A bit of soiling and pencil marks in the margins, else a near fine example in remarkable color.