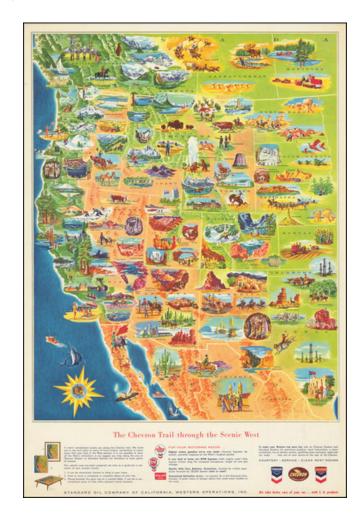

## The Chevron Trail through the Scenic Trail

**Stock#:** 75818

Map Maker: Chevron Oil Company

**Date:** 1955 circa

Place: n.p.
Color: Color
Condition: VG

**Size:** 16 x 24.5 inches

**Price:** SOLD

## **Description:**

Delightful pictorial map, published to promote Chevron Oil Company.

The diagram at the lower right suggest 3 uses for the map:

- Framed on the wall
- Scrapbook or Album Cover
- Coffee Table cover, below glass