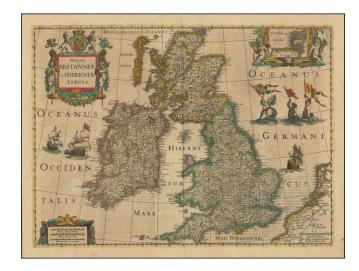

## Magnae Britanniae et Hiberniae Tabula . . . 1631

**Stock#:** 75734 **Map Maker:** Hondius

**Date:** 1631

Place: Amsterdam Colored Hand Colored

**Condition:** VG

**Size:**  $20 \times 15$  inches

**Price:** SOLD

## **Description:**

Rare early edition of Henricus Hondius' map of the British Isles, one of the most decorative and richly embellished maps of the region from a Dutch Atlas in the 17th Century.

Includes 3 large sailing ships, 4 coats of arms and other rich embellishments.