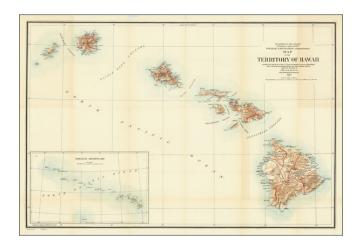

## Map Of The Territory of Hawaii Compiled From data on file in the U.S. Coast and Geodetic Survey, Hydrographic Office: Hawaiian Government Surveys & other authentic Sources . . . 1904

Stock#:75657Map Maker:U.S. General Land Office

### Large Map of the Territory of Hawaii

Detailed large format map of the Hawaiian Islands, published by the General Land Office.

Finely detailed map, showing counties, towns, bays, points, mountains, rivers, elevations, volcanoes, volcano houses, halfway houses and lava flows from various eruptions (some dated), and other details. Includes a table of distances in nautical miles to various major ports of the Pacific Ocean.