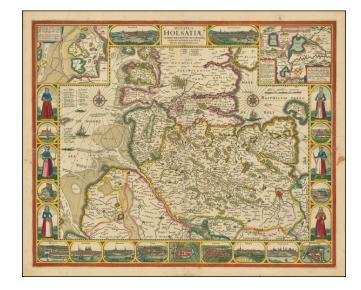

## Ducatus Holsatiae, summa diligentia accurataq . . . 1653

**Stock#:** 75380 **Map Maker:** Visscher

**Date:** 1653

Place: Amsterdam Colored Hand Colored

**Condition:** VG+

**Size:** 21.5 x 18.5 inches

**Price:** \$ 1,500.00

## **Description:**

Decorative map of the Duchy of Holstein, engraved by Claus Janszoon Visscher.

The map is flanked by images of costume and city views, with additional city views across the bottom, with 2 more at the top and two localized maps.