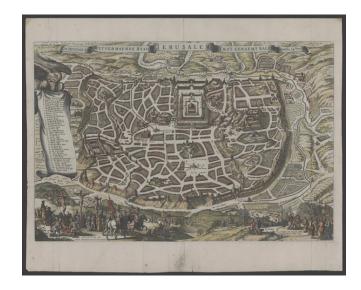

## De Heylige et Wytvermaerde stadt Ierusalem eerst genaemt Salem Genesis 14. Vers 18

**Stock#:** 75134 **Map Maker:** Visscher I

**Date:** 1663

**Place:** Amsterdam

**Color:** 

**Condition:** 

**Size:** 12.5 x 19 inches

## **Description:**

Striking Bird's-eye view of Jerusalem in exceptional cold color.

Includes a key locating 36 important buildings.

Jerusalem is illustrated as reported in Genesis 14, with a scene showing Solomon in the foreground and the Crucifixion of Christ on Mt. Cavalry in the lower left.