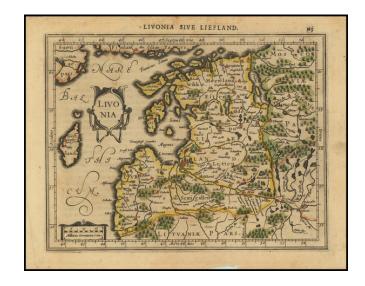

## **Description:**

Scarce regional map of Estonia, Latvia, Lithuania, Sweden and Finland and the contiguous Baltic, which appeared in the in edition of Mercator's *Atlas Minor*.

The map is centered on Riga and extends south to Memel, east beyond the Tarn to Sokol, Poloczka and Ostrow, and north to the Revel and the coast of Finland.