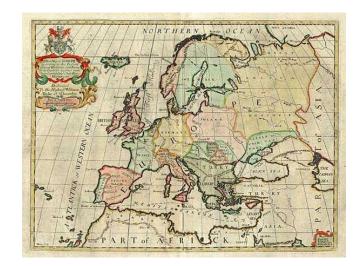

## A New Map of Europe according to the Present General Divisions and Names...Capital Cities, Chief Rivers, Mountains &c...Dedcicated to His Highness William Duke of Glocester

Stock#: 7496 Map Maker: Wells

## **Description:**

Decorative map of Europe at the beginning of the 18th Century. This map was part of an atlas dedicated to the Duke of Glocester, who was then attending school in Oxford. The maps were highly regarded at the time for there accuracy. A nice example with unusually wide margins.